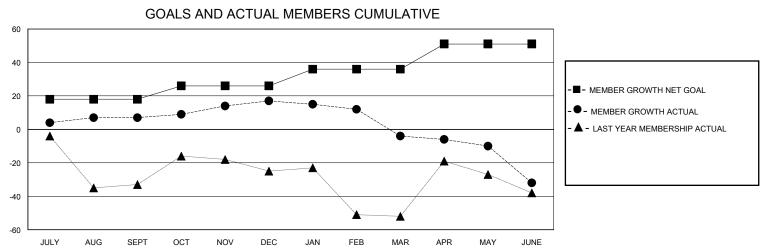

## District 26 M1

Results as of: 6/30/2024

| GMT:          |               | LOC         | ATION MISSOUR | GMT CA                |                       |                         |                                                    |  |
|---------------|---------------|-------------|---------------|-----------------------|-----------------------|-------------------------|----------------------------------------------------|--|
|               | Cluk          | s           |               | Members               |                       |                         |                                                    |  |
|               | RESULTS FOR   | R 2023-2024 |               | RESULTS FOR 2023-2024 |                       |                         |                                                    |  |
| QUARTER       | NEW CLUB GOAL | NEW CLUBS   | DROPPED CLUBS | QUARTER MEMB          | ER GROWTH NET<br>GOAL | MEMBER GROWTH<br>ACTUAL | DROPPED<br>MEMBERS ACTUAL<br>(including transfers) |  |
| JULY/AUG/SEPT | 0             | 0           | 0             | JULY/AUG/SEPT         | 18                    | 22                      | 14                                                 |  |
| OCT/NOV/DEC   | 1             | 0           | 0             | OCT/NOV/DEC           | 8                     | 26                      | 15                                                 |  |
| JAN/FEB/MAR   | 0             | 0           | 0             | JAN/FEB/MAR           | 10                    | 15                      | 35                                                 |  |
| APR/MAY/JUNE  | 0             | 0           | 0             | APR/MAY/JUNE          | 15                    | 7                       | 33                                                 |  |