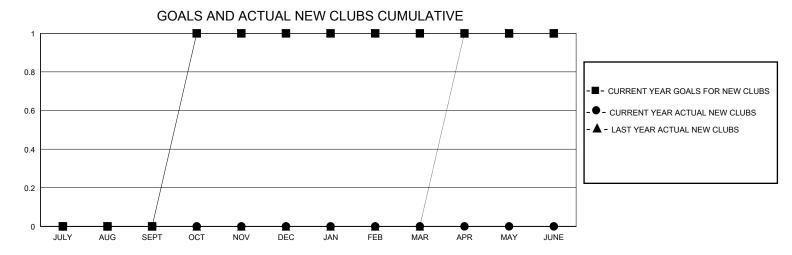

## District 26 M1

Results as of: 6/30/2024

| GMT:          |               | LOC         | ATION MISSOUR | GMT CA                |                       |                         |                                                    |  |
|---------------|---------------|-------------|---------------|-----------------------|-----------------------|-------------------------|----------------------------------------------------|--|
|               | Cluk          | s           |               | Members               |                       |                         |                                                    |  |
|               | RESULTS FOR   | R 2023-2024 |               | RESULTS FOR 2023-2024 |                       |                         |                                                    |  |
| QUARTER       | NEW CLUB GOAL | NEW CLUBS   | DROPPED CLUBS | QUARTER MEMB          | ER GROWTH NET<br>GOAL | MEMBER GROWTH<br>ACTUAL | DROPPED<br>MEMBERS ACTUAL<br>(including transfers) |  |
| JULY/AUG/SEPT | 0             | 0           | 0             | JULY/AUG/SEPT         | 18                    | 22                      | 14                                                 |  |
| OCT/NOV/DEC   | 1             | 0           | 0             | OCT/NOV/DEC           | 8                     | 26                      | 15                                                 |  |
| JAN/FEB/MAR   | 0             | 0           | 0             | JAN/FEB/MAR           | 10                    | 15                      | 35                                                 |  |
| APR/MAY/JUNE  | 0             | 0           | 0             | APR/MAY/JUNE          | 15                    | 7                       | 33                                                 |  |